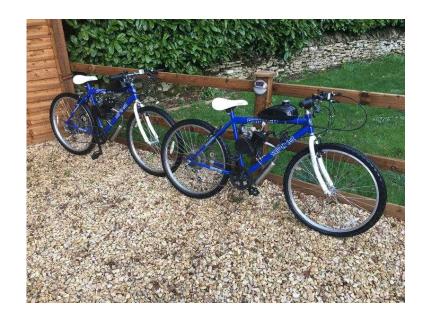

## 2 x Adult mountain bikes with 80cc petrol engines fitted scooter motorbike (275 GBP)

South West, Gloucestershire Location https://www.freeadsz.co.uk/x-499956-z

2 x Adult mountain bikes with 80cc petrol engines fitted, used once, no longer required, off road use only. One has slow puncture on the front, approx 37mph, selling as a pair!;