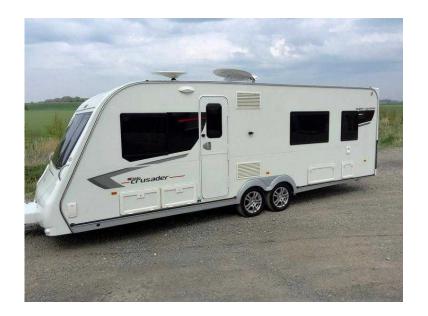

## Stunning 2011 Elddis Crusader Twin Axle (4,590 GBP)

Location **South East, Buckinghamshire** https://www.freeadsz.co.uk/x-499996-z

Best condition Elddis Crusader Super Cyclone 2011 twin axle 4 berth with twin fixed beds and rear washroom.

The caravan has an excellent spec including a huge fridge freezer, Alde wet central heating, memory foam mattresses, loose fit carpets, microwave oven, sound system, large dedicated shower, heated towel rail, electronic trailer control, 4 burner hob grill and oven. This is a one owner caravan which has only been used a handful of times and is in near new condition.

Bone dry and in full working order, no pets no smokers.

The caravan has had no repairs done to it and it has been fully CRIS checked.

On top of this spec the caravan also has a motor mover and satellite.