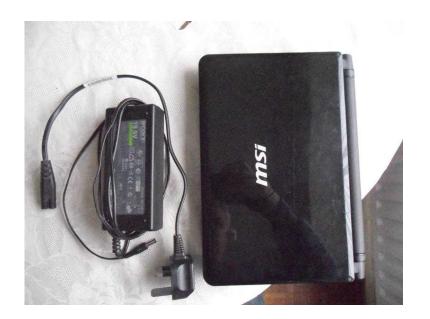

## MSi Netbook U180 10.1quot screen (45 GBP)

Location **South East, Surrey** https://www.freeadsz.co.uk/x-500040-z

In a used condition with the usual cosmetic marks from general use.

Has been restored to initial Windows 7 starter installation.

The power switch has lost it sliders 'cover' (see third pic) but still works, with a replacement AC mains adapter.

10.1" TFT LCD screen 1GB RAM 120GB Hard disk drive Windows 7 starter Microsoft Office 2007