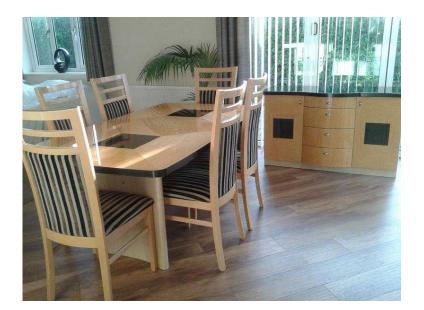

## Dining table six chairs and matching sideboard (395 GBP)

Location South West, Hampshire https://www.freeadsz.co.uk/x-500106-z

ATTRACTIVE DINING TABLE - 181cm long (71") x 103cm wide (40") x 78cm high. SIX UPHOLSTERED CHAIRS MATCHING SIDEBOARD -135cm long (53") x 47cm wide (18") x 81cm high (32") IN GOOD CONDITION TABLE CAN EXTEND TO 8 EIGHT PEOPLE (31")centre extension if required50cm (20") &pound