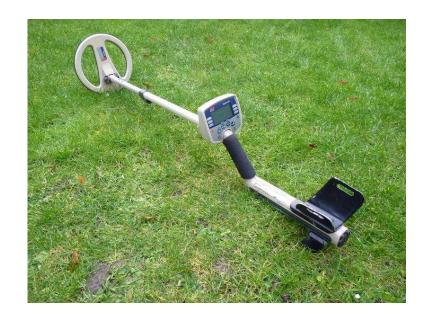

## Minelab Explorer XS metal detector (325 GBP)

国第3:国

回殺得回

回绕间

Location **South West, Wiltshire** https://www.freeadsz.co.uk/x-500127-z

**同学程间** 

This is a deep seeking detector that is extra sensitive to small objects with a fast recovery speed. It is for general purpose detecting of coins, relics, hammered coins, silver and gold. It is in excellent condition and has recently had a new keypad put on and serviced so in 100% working order. £325.00. Please call 07436 685313 07436 6853...(click to reveal full phone).