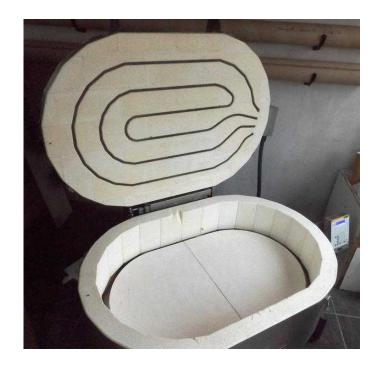

## Glass Kiln single phase 1650 ono (1,650 GBP)

Location North, South Wirral https://www.freeadsz.co.uk/x-500163-z

Hi for sale is my Nabertherm Glass Kiln which I bought when I started university only reason for selling is I need a deeper one for pot melts and casting. It was second hand when I purchased it and I have only used it a handful of times with good results. It is in very good condition. It comes with 2 shelves and the props and the controller is a P300

the approx dimensions are Internal Length 37" Width 23.5" Height 9"

External Length 42" Width including power box at back 33" Height including legs and castors 21"

It has a slightly damaged top brick which can be seen in the photos 2.5" long slit which can be seen in the photos and a small section of the element has popped out of the groove so could do with being clipped back in. It is advertised on other sites.