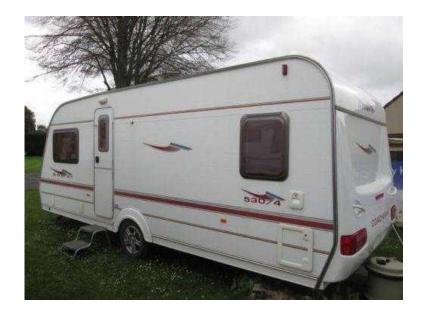

## Coachman Amara 4 berth fixed bed 2005 (5,950 GBP)

Location **South West, Somerset** https://www.freeadsz.co.uk/x-500168-z

Genuine reason for selling our Coachman Amara 530/4. It has a lovely sitting area with optional table, great kitchen with full size fridge, good sized sink and full size gas oven, grill and 4 burner range. It has a separate end bedroom area which has a fixed bed plus a television shelf which can turn into the main caravan or the bedroom. It has a wash basin in the bedroom area and a separate toilet. It has plenty of storage and has blown air central heating throughout the caravan. It also has 2 big skylights (one in the bedroom and one in the sitting area). All the windows and the door are fitted with fly screens and blinds. The caravan is in very good condition and is dry.