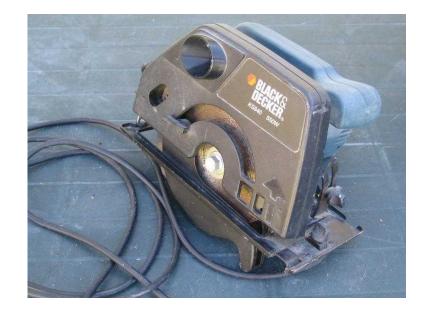

## **BampD Circular Saw (15 GBP)**

Location **South West, Wiltshire** https://www.freeadsz.co.uk/x-500262-z

Circular saw. KS840..

| <u> </u>                           |                |                                    |                |                                    | <b>1</b>       |                                    | 温暖             |                            |                |                                    | 温暖             |                                    |                |                                    | 恩縣             |                                    |                |                            | 回次             |
|------------------------------------|----------------|------------------------------------|----------------|------------------------------------|----------------|------------------------------------|----------------|----------------------------|----------------|------------------------------------|----------------|------------------------------------|----------------|------------------------------------|----------------|------------------------------------|----------------|----------------------------|----------------|
| https://www.freeadsz.co.uk<br>62-z | BampD Circular | https://www.freeadsz.co.uk | BampD Circular | https://www.freeadsz.co.uk<br>62-z | BampD Circular | https://www.freeadsz.co.uk | BampD Circular |
| /x-5002                            | Saw            | /x-5002                            | Saw            | /x-5002                            | Saw            | /x-5002                            | Saw            | /x-5002                    | Saw            | /x-5002                            | Saw            | /x-5002                            | Saw            | /x-5002                            | Saw            | /x-5002                            | Saw            | /x-5002                    | Saw            |