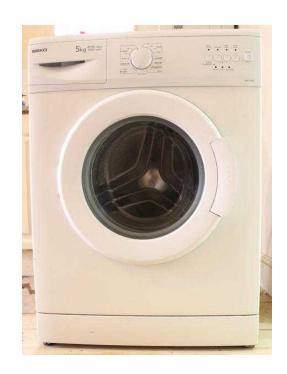

## AA 5kg Washing Machine 1000 spin (75 GBP)

Location South East, Kent

https://www.freeadsz.co.uk/x-500308-z

Beko A+A 5KG 100 spin washing machine

Very good condition, with little to no wear, and rubber seal in very good condition

Only had light use

On the front is a very slight chip in the paint, which is tiny, on the front left, which could easily be touched in with white enamel paint, or pop a fridge magnet over it.

Collection from central tunbridge wells, with parking immediately outside, and located on the ground floor. There are 3 steps up to the front door.

Dimensions:

59cm across84 cm tall45 cm deep, plus pipe;