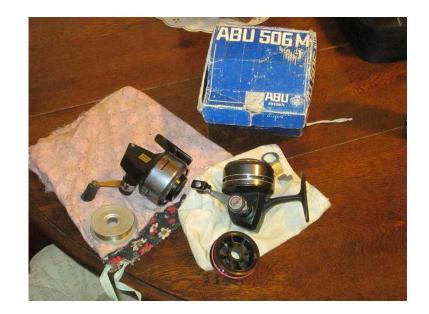

## **OLD ABU 506 (55 GBP)**

Location **East Midlands, Lincolnshire** https://www.freeadsz.co.uk/x-500313-z

PAIR OF ABU 506 CLOSED FACE FISHING REELS . GOOD CONDITION , CIRCA 1972 1 ORIGINAL BOX , SPARE SPOOLS , BEST POLYMER 6LB LINE . £55 POSSIBLE DELIVERY 07956863488 079568634...(click to reveal full phone number) OR click to