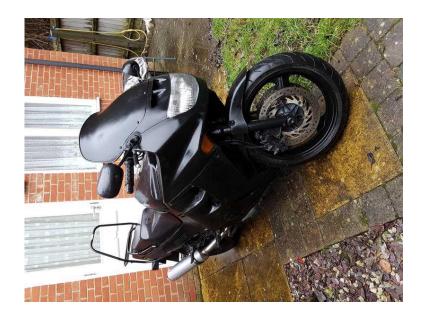

## Honda CBR 1000f (950 GBP)

Location East of England, Suffolk https://www.freeadsz.co.uk/x-500328-z

Honda cbr 1000f Runs and rides mint Lots of history Recently had - New chain and sprockets New brake pads Full service New Cam chain New Head stock bearings Comes with a ventura rack and luggage holdall which is lockable and removable Heated grips Any questions feel free to contact Test rides welcome Thanks;