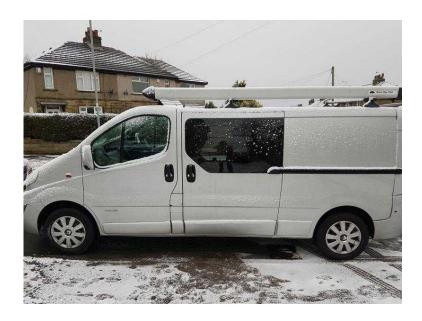

## Renault Trafic Crew Cab (4,500 GBP)

Location **North, Lancashire** https://www.freeadsz.co.uk/x-500468-z

Renault Traffic LWB Crew Cab 6 seater. Factory fitted crew cab. 6 speed. Cd player. Air con. Electric Windows and doors. Roof rack. Pipe tube and full Central Locking system. 142k on the clock. FSH. New gearbox and clutch 1500 miles ago. New starter motor done last month. Ply lined. Excellent condition. The only thing that let's it down is a dints on the back rear door. Comes with FULL 12 month MOT. £4500 ono;