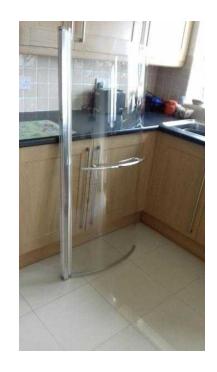

## **Bath amp Shower (75 GBP)**

Location London, London https://www.freeadsz.co.uk/x-500475-z

P shaped bath complete with taps also curved shower screen to match. All in good condition Buyer

|     | Œ                | 3ath     | amp        | Shower    |
|-----|------------------|----------|------------|-----------|
|     | https://<br>75-z | www.fre  | eadsz.co.ı | ık/x-5004 |
| *   | œ                | 3ath     | amp        | Shower    |
|     | https://<br>75-z | www.fre  | eadsz.co.t | ık/x-5004 |
|     | œ                | 3ath     | amp        | Shower    |
|     | https://<br>75-z | 'www.fre | eadsz.co.u | ık/x-5004 |
|     | w u              | 3ath     | amp        | Shower    |
|     | https://<br>75-z | 'www.fre | eadsz.co.u | ık/x-5004 |
|     | ш                | 3ath     | amp        | Shower    |
|     | https://<br>75-z | www.fre  | eadsz.co.u | ık/x-5004 |
|     | σ.               | Bath     | amp        | Shower    |
|     | https://<br>75-z | www.fre  | eadsz.co.u | ık/x-5004 |
|     | σ.               | Bath     | amp        | Shower    |
|     | https://<br>75-z | www.fre  | eadsz.co.u | ık/x-5004 |
|     | σ.               | Sath     | amp        | Shower    |
|     | https://<br>75-z | /www.fre | eadsz.co.u | ık/x-5004 |
|     | <b>m</b>         | 3ath     | amp        | Shower    |
|     | https://<br>75-z | www.fre  | eadsz.co.u | ık/x-5004 |
|     | œ                | 3ath     | amp        | Shower    |
| 1.2 | https://<br>75-z | 'www.fre | eadsz.co.u | ık/x-5004 |