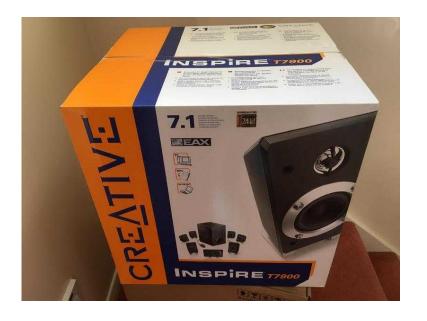

## Desktop Speakers. Creative Inspire T7900 7.1 (35 GBP)

Location South West, Avon https://www.freeadsz.co.uk/x-500554-z

7 Black speakers and 1 woofer system. Good as new, Boxed and never

| Desktop Speakers. Creative<br>Inspire T7900 7.1<br>https://www.freeadsz.co.uk/x-5005<br>54-z |
|----------------------------------------------------------------------------------------------|
| Desktop Speakers. Creativ<br>Inspire T7900 7<br>https://www.freeadsz.co.uk/x-500             |
| Desktop Speakers. Creative<br>Inspire T7900 7.1                                              |
| https://www.freeadsz.co.uk/x-500<br>54-z                                                     |
| Desktop Speakers. Creative<br>Inspire T7900 7.1                                              |
| https://www.freeadsz.co.uk/x-5005<br>54-z                                                    |
| Desktop Speakers. Creative<br>Inspire T7900 7.1                                              |
| https://www.freeadsz.co.uk/x-5005<br>54-z                                                    |
| Desktop Speakers. Creativ<br>Inspire T7900 7.                                                |
| https://www.freeadsz.co.uk/x-5005<br>54-z                                                    |
| Desktop Speakers. Creative<br>Inspire T7900 7.1                                              |
| https://www.freeadsz.co.uk/x-500<br>54-z                                                     |
| Desktop Speakers. Creative<br>Inspire T7900 7.1                                              |
| https://www.freeadsz.co.uk/x-5005<br>54-z                                                    |
| Desktop Speakers. Crea<br>Inspire T7900                                                      |
| https://www.freeadsz.co.uk/x-5005<br>54-z                                                    |
| Desktop Speakers. Cres<br>Inspire T7900                                                      |
| https://www.freeadsz.co.uk/x-5005<br>54-z                                                    |