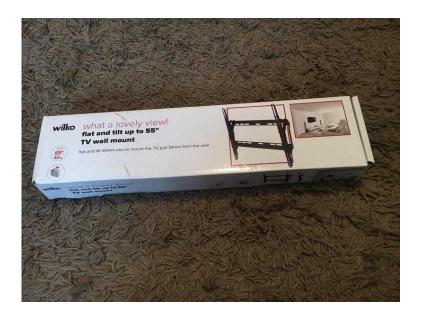

## TV Wall Bracket Flat and Tilt (up to 55quot 40kg) (8 GBP)

Location

East of England, Cambridgeshire https://www.freeadsz.co.uk/x-500578-z

Suitable for flat screen TV's up to 55" or 40kg. Easy to install with all components included in the box. Used once. Boxed as new.;