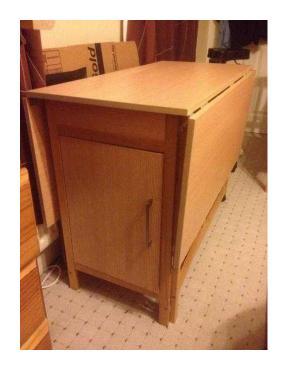

## Table amp chairs set (40 GBP)

Location **East Midlands, Leicestershire** https://www.freeadsz.co.uk/x-500646-z

Space saving table and chairs, in good condition some surface scratchs, nothing deep, sold as seen. W=1metre L=53 ins H=30ins flap closed L= 20 ins;