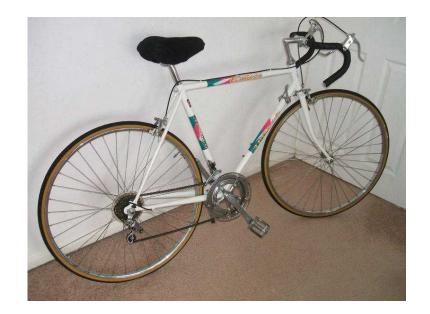

## **Gents Sports Bicycle (70 GBP)**

Location **East Midlands, Northamptonshire** https://www.freeadsz.co.uk/x-500661-z

Full size Sports bicycle in excellent condition. Appollo Eclipse 12 gears Just had new tyres & tubes fitted. £70