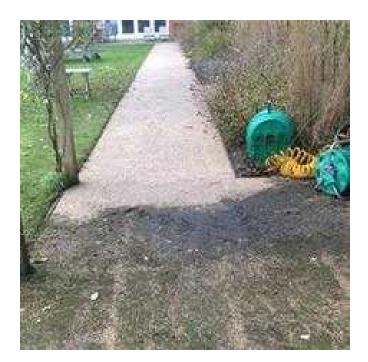

## **P J Jetwash Services**

Location South West, Avon https://www.freeadsz.co.uk/x-500704-z

We are a small family run pressure washing service based in Frampton Cotterell, Bristol. We clean and restore all types of external surfaces no matter if it is the floor, walls or roof and at heights.

Over time moss, algae, dirt and grime build up on all outside surfaces with our jet wash and high pressure cleaning equipment we can remove all this leaving them all fresh and looking like new. At a fraction of the price of having it replaced.

We Pressure wash / Jet wash surfaces such as: Driveways / Patios / Paths Block Paving / Patio Slabs Conservatories Roof Tiles Pattern Imprinted Concrete Crazy Paving / Tarmac / Concrete / Decking Interior cleaning for Factory Floors, Loading Bays, etc Decking and wooden garden furniture cleaning. Moss and algae removal And much more Please feel free to contact us for a No obligation.