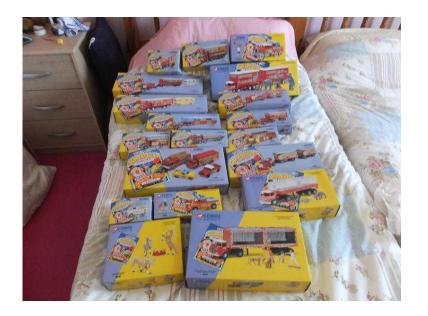

## corgi circus models (800 GBP)

Location South West, Somerset https://www.freeadsz.co.uk/x-500758-z

corgi classics chipperfields circus models mint and boxed you will not find

|                   |        |                   |        |                   | 4      |                   |        |                   |        |                   |        |                   |        |                   | <b>A</b> | ©224              | H.     |                   | Фł     |
|-------------------|--------|-------------------|--------|-------------------|--------|-------------------|--------|-------------------|--------|-------------------|--------|-------------------|--------|-------------------|----------|-------------------|--------|-------------------|--------|
| https://v<br>58-z | 8        | https://v<br>58-z | 8      | https://v<br>58-z | 8      |
| vww.fre           | rgi    | vww.fre           | rgi    | vww.fre           | rgi    | vww.fre           | rgi    | vww.fre           | ſġ     | vww.fre           | rgi    | vww.fre           | īg.    | vww.fre           | rgi      | vww.fre           | rgi    | vww.fre           | rgi    |
| eadsz.co.u        | circus   | eadsz.co.u        | circus | eadsz.co.u        | circus |
| k/x-5007          | models | ik/x-5007         | models | lk/x-5007         | models | lk/x-5007         | models | ık/x-5007         | models | k/x-5007          | models | Jk/x-5007         | models | lk/x-5007         | models   | ık/x-5007         | models | k/x-5007          | models |