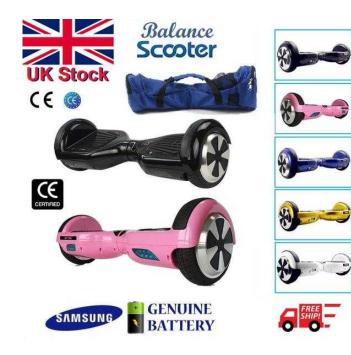

BRAND NEW in BOX 2 Wheels HoverBoard Balancing Electric Scooter as Swegway

Our Usual Price £350

But today you pay only £159.97 (SALE PRICE) You can add a Beautiful Carry Bag with this item for only £10 Extra.

(We can arrange delivery for only £10 extra to UK mainland) Ring on: 07540548080 075405480...(click to reveal full phone number)

Choice of Colours - (Black, Blue, Gold, Pink). Depending of availability.

BRAND NEW Boxed & CE Certified

Cool Intelligent Car Balance

Features:

Distance: around 10-20km(depends on rider's weight, road conditions etci'1/2000 Max tilt: around 15° Battery: lithium battery Charging Time : Around 90-120 Mins Using temperature:  $-10\hat{a}_{,f}$  ~40 $\hat{a}_{,f}$ Max load: 100kg