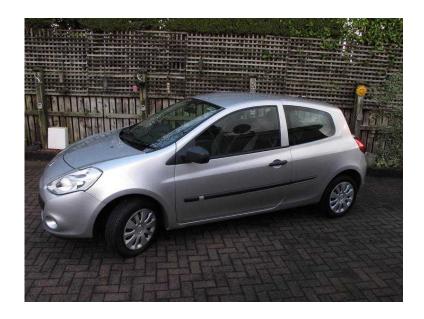

## Renault Clio 1.2 Extreme 2010 (60). (2,750 GBP)

Location Scotland, Ayrshire

https://www.freeadsz.co.uk/x-500811-z

1st reg October 2010 with two lady owners and only 53500 miles only.

Service history and MOT until 9th October 2017.

Good condition and drives nicely with no unusual noises.

Straight from main dealer where car was traded against a new one.

Central locking, electric windows, fog lights are some of the goodies on the "extreme" model Good tyres.

Clean tidy interior with CD player.

3 doors.

Spare wheel and jack kit present,

Handbook / service book pack,

V 5 in hand and two keys.

Low running costs.

Part exchange can be discussed and warranties available.