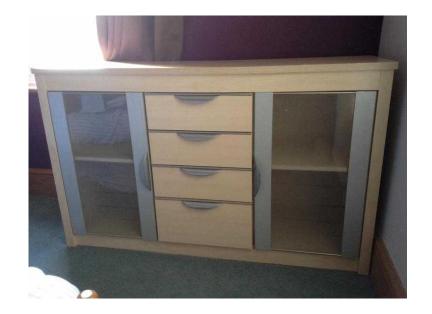

## **Chest of drawers (40 GBP)**

Location **South West, Isle Of Wight** https://www.freeadsz.co.uk/x-500820-z

Chest of drawers or drawer dresser with two glass doors for shelves and four drawers in the middle. In wood light oak effect and very good condition.

The measurements are:

Depth 42 cm Width 129cm Height 78

|            | Chest of |            | Chest of |            | Chest of | 5.79       | Chest of |            | Chest of |            |         | https://www.freeadsz.c | Chest of | https://www.freeadsz.c |         | https://www.freeadsz.c |            | https://www.freeadsz.c |         |
|------------|----------|------------|----------|------------|----------|------------|----------|------------|----------|------------|---------|------------------------|----------|------------------------|---------|------------------------|------------|------------------------|---------|
| reeadsz.co | of       | reeadsz.co | of       | reeadsz.co |          | reeadsz.co | of       | reeadsz.co | of       | reeadsz.co |         | eeadsz.                |          | reeadsz.co             | oţ      | reeadsz.co             | o <u>f</u> | reeadsz.co             | of      |
| .uk/x-5008 | drawers  | .uk/x-5008 | drawers | .uk/x-5008             | drawers  | .uk/x-5008             | drawers | .uk/x-5008             | drawers    | .uk/x-5008             | drawers |