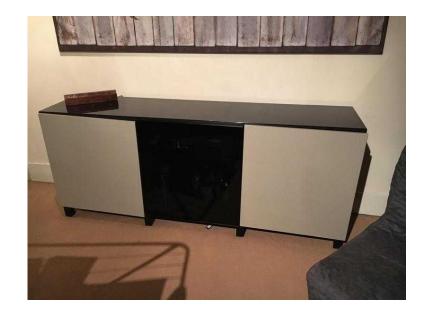

## SideboardTV console (130 GBP)

Location **South East, Middlesex** https://www.freeadsz.co.uk/x-500835-z

high glossy black/oak sideboard central glass-door cabinet 6 shelfs really good conditions leght 180 cm Depth 43 cm tall 74