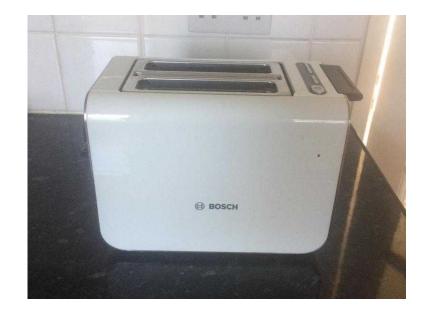

## **BOSCH TOASTER (10 GBP)**

Location **South East, Surrey** https://www.freeadsz.co.uk/x-500889-z

White/Black/Stainless Steel Two Slice Defrost 300W x 200H x 170D Defrost 850 Watts Electrical Safety Tested Excellent