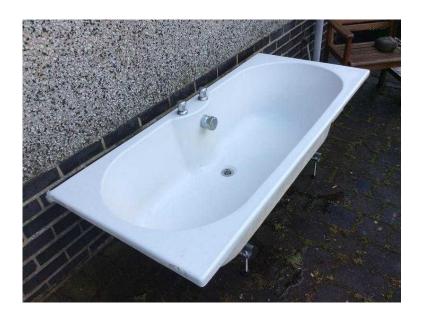

## Luxurious double ended bath (125 GBP)

Scotland, Kinross-Shire https://www.freeadsz.co.uk/x-500905-z

1700x750mm white complete with Bristan combined bath filler, overflow and pop up waste. Stands and custom front panel.