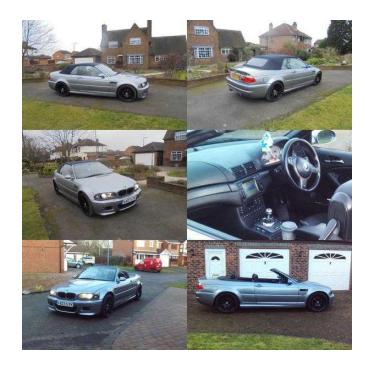

## 2003 BMW M3 CONVERTIBLE SMG 360BHP REMAP NEW CSL WHEELS FSH DRIVES

Location **East Midlands, Leicestershire** https://www.freeadsz.co.uk/x-500954-z

I HAVE MY 2003 BMW M3 CONVERTIBLE SMG 2 IN GRAY WITH BLACK NAPPA LEATHER â€"PLEASE DO NOT CALL ME TO MAKE OFFERS THE PRICE IS £5750 IF YOU DON'T HAVE IT THEN LOOK ELSEWHERE IT YOU CAN BUY ONE CHEAPER GO BUY IT I WILL NOT TAKE 5500 SO DON'T WARREN MY TIME I DO NOT WANT TO SWAP OR PX WITH ANYTHING the car has fullservice history and had its last full Inspection last November 2016 which included the rear diff and gearbox oil changes the book is all stamped up.

In the past 6 months, the cars had new csl alloys

full service,

new hard pipe K&N short ram induction, centre resonator delete,

custom LIVE remap by Nicholas Lawrence of Lowestoft which has made the car a lot SMOTHER through the rev range,

I also UPRATE the fuel pump to a WALBRO 340lph to suit the map and has made the car a lot more urgent.

The car also has carbon paddle shift, DVD/sat nav screen with IPOD/phone connectors. Also on the car are CSL alloys which I got refurbished and changed to black to suit the car and are still SPOTLESS ANY INSPECTION IS WELCOME

Key battery also dead but central locking all good with KEY.

THE CAR IS DAMAGED REPAIRED AND IS ON V CAR C REPAIRED HAD HAD A FULL VIC CHECK HAD REAR DAMAGE BUT BEEN FULLY REPAIRED BY THE LAST OWNER