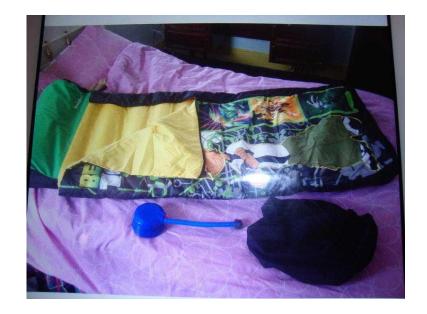

## Ready bed Ben 10 (15 GBP)

Location **South West, Avon** https://www.freeadsz.co.uk/x-501047-z

A Ready Bed with a Ben 10 theme, it comes with a removable and washable cover a pump and a bag. From a smoke free house, we do have a dog but she has not had contact with this item. Suitable from toddler to approx 5/6 years old. Ideal for sleepovers, nights away and.