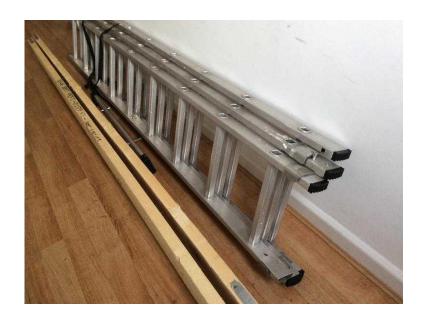

## 3 part aluminium ladder and 2 x 3m new scaffolding boards (30 GBP)

**South East, West Sussex** Location https://www.freeadsz.co.uk/x-501176-z

Brand new 3 m scaffolding boards and 3 part ladder, good but used condition, needed for decorating the landing, getting rid of as I have no use or storage space for them. One black end stop is missing from the ladder (see photo) buyer