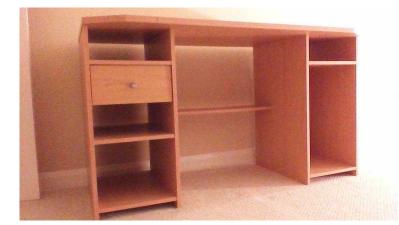

## Home desk (20 GBP)

Location **South East, Buckinghamshire** https://www.freeadsz.co.uk/x-501225-z

Beech effect desk. One drawer and shelves. Reasonable condition, sturdy and still plenty of use in it. Dimensions Width 130 cm, Depth 60cm, Height 74cm. Flat pack. Buyer collects. ;