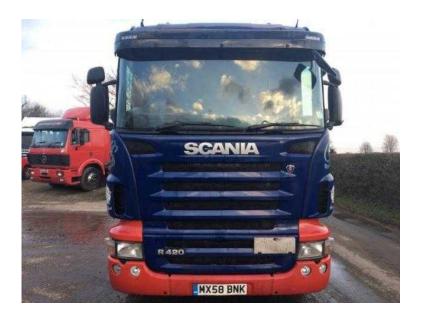

## Scania R420 2008

Location Wales, Powys https://www.freeadsz.co.uk/x-501247-z

SCANIA R420 6x2 mid lift sleeper cab tested 09/17 (2008), Price: POA (ex.)

|                                   |           |                           |           |                           |           |                           |           |                           |           |                                   |           |                           |           |                           | 記載        |                           |           |                           |           |
|-----------------------------------|-----------|---------------------------|-----------|---------------------------|-----------|---------------------------|-----------|---------------------------|-----------|-----------------------------------|-----------|---------------------------|-----------|---------------------------|-----------|---------------------------|-----------|---------------------------|-----------|
| https://www.free <i>a</i><br>47-z | Scania    | https://www.freea<br>47-z | Scania    | https://www.freea<br>47-z | Scania    | https://www.freea<br>47-z | Scania    | https://www.freea<br>47-z | Scania    | https://www.free <i>ɛ</i><br>47-z | Scania    | https://www.freea<br>47-z | Scania    | https://www.freea<br>47-z | Scania    | https://www.freea<br>47-z | Scania    | https://www.freea<br>47-z | Scania    |
| adsz.co.uk/x-5012                 | R420 2008 | adsz.co.uk/x-5012         | R420 2008 | adsz.co.uk/x-5012         | R420 2008 | adsz.co.uk/x-5012         | R420 2008 | adsz.co.uk/x-5012         | R420 2008 | adsz.co.uk/x-5012                 | R420 2008 | adsz.co.uk/x-5012         | R420 2008 | adsz.co.uk/x-5012         | R420 2008 | adsz.co.uk/x-5012         | R420 2008 | adsz.co.uk/x-5012         | R420 2008 |
|                                   | 30        |                           |           |                           |           |                           | <b></b>   |                           | <b></b>   |                                   |           |                           |           |                           |           |                           |           |                           |           |