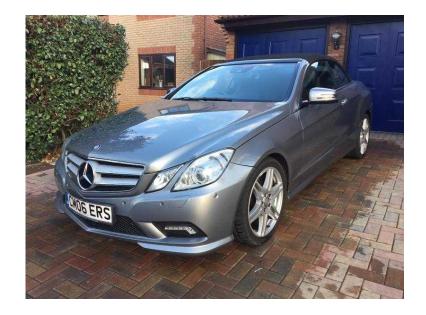

## 2010 Mercedes E-class E250CDi convertible Automatic TOP SPEC FMBSH (14,950 GB

Location South West, Avon https://www.freeadsz.co.uk/x-501338-z

I'm selling my own car that I've had for over 2 years. It's Amazing condition and low mileage, only 48k. It has full MB service history. It was MB demonstrator car, and has been loaded with all extras. It's a car only used in the Bristol area. Proper leather seats - heated Electrically adjusted in every direction Air scarf Air cap Sat nav Bluetooth Voice command system **DVD** player Multi disc CD player Hard disc sound system Aux input Amazing auto lights - auto on off, auto dipping, cornering lighting Rain sensing wipers Cruise control Remote locking

2 keys Dual zone climate control Tyre pressure warning system

Mercedes Star Gard paint and fabric protection parking sensors all round last service March 2016 at 44787 miles Private plate not included in sale - I will put on a 10 plate These have all been replaced in