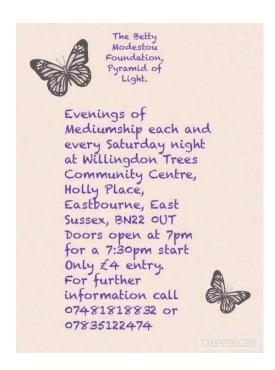

## **Evenings of Mediumship Every Saturday**

Location **South East, East Sussex** https://www.freeadsz.co.uk/x-501377-z

Evenings of Mediumship and Clairvoyance each and every Saturday night at Willingdon Trees Community Centre, Hampden Park, Eastbourne, BN22 0UT. (Off Maywood Avenue) Different mediums every week, only £4 entry and Raffle only £1 per strip for a cash prize. Refreshments, cakes and buiscuits included in the entrance fee. All proceeds go to local charities. All welcome. Arrive a stranger, leave a friend. For further information please contact Tina or Donna on 07481818832 074818188...(click to reveal full phone number) or 07835122474 078351224...(click to reveal full phone)!