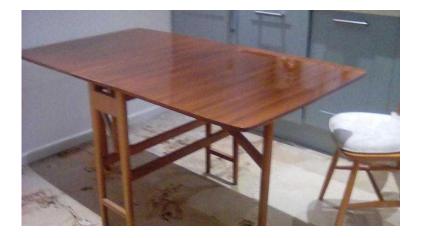

## Fold - down gate leg table (50 GBP)

Location South West, Wiltshire https://www.freeadsz.co.uk/x-501379-z

When opened out can seat six. Folded down 12" X 33". Highly polished wood. Excellent condition. Not a mark or.