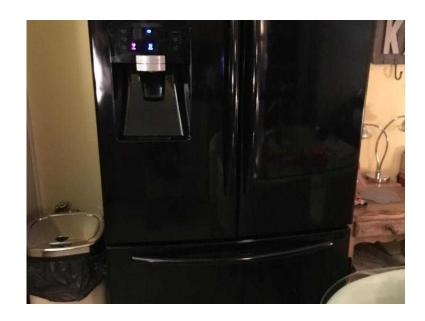

## Samsung American-style Fridge Freezer in BLACK (650 GBP)

**South East, West Sussex** Location https://www.freeadsz.co.uk/x-501438-z

Dimensions are (H)177.4 x (W)90.8 x (D)71.2 - all are centimetres. The fridge/freezer can be seen online if you search for Samsung RFG23UEBP. It was bought on the 30th January 2016 and cost then was £1299. It has gone up by £200 since then! (We have the original receipt from AO.COM). It is in excellent condition and if you connect it, it will have fresh filtered water and ice at the touch of a button. The freezer compartment uniquely is a pull out drawer leaving the fridge to be full width - very useful indeed! We are selling it as it is too big for our new house. Buyer must!