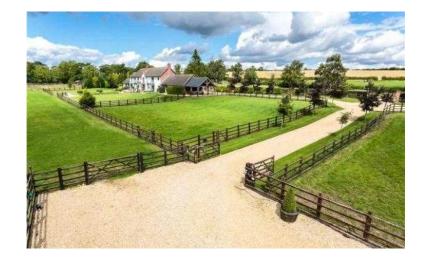

## **Luxury Livery Lutterworth (52 GBP)**

Location **West Midlands, Warwickshire** https://www.freeadsz.co.uk/x-501474-z

Stables available at a small professional yard with state of the art facilities DIY or part livery very special yard with plenty of turn out and superb facilities 220per month including top quality haylage;