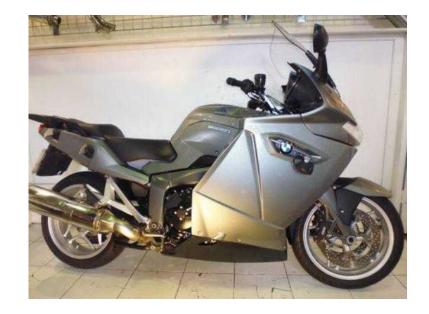

## **BMW K1300 2011 (7,495 GBP)**

Location **Scotland, Midlothian** https://www.freeadsz.co.uk/x-501475-z

BMW K1300GT Grey, 1300 cc, Insurance registered 2011, 1 owner, 35551 miles Email enquiry about this BMW OR email click to contact, ABS, Full Service History, One Owner, Heated Grips, Panniers, Rear Rack, Rev Counter, sold with 12 months m.o.t. Dual Seat, £7495 save £100, A fantastic touring bike fully loaded with all the toys Bmw are known for, one owner full service history ready to transport you to the holiday destination of your choice. Comes with a full service and fresh mot. PCP FINANCE AVAILABLE ON THIS MACHINE. Print-friendly version