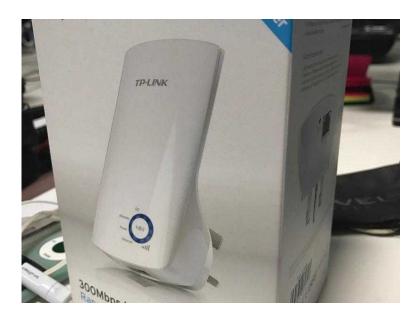

## Home wifi extender - TP Link 300Mbps wifi extender (12 GBP)

East Midlands, Northamptonshire https://www.freeadsz.co.uk/x-501495-z

Home wifi extender.

Location

Plugs into your mains supply (this is NOT a powerline). There is a network port under the extender so you can plug a cable into a computer or console to share the connection. Comes boxed with network cable, CD driver and instructions.Collection from NN4 area.