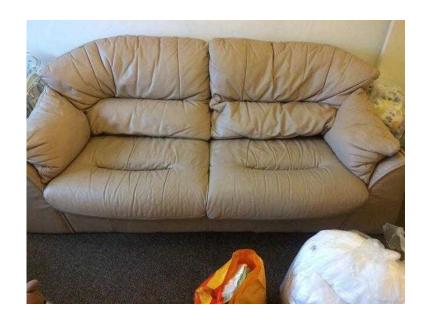

## LARGE CREAM LEATHER SOFA (120 GBP)

Location **East of England, Bedfordshire** https://www.freeadsz.co.uk/x-501502-z

Real Leather Cream Sofa for sale. Very good condition, very comfy! Size: 210 x 105 x 76 cm It must go ASAP because baby's furniture is coming and no place for it. FREE DELIVERY in Stevenage. Feel free to ask!