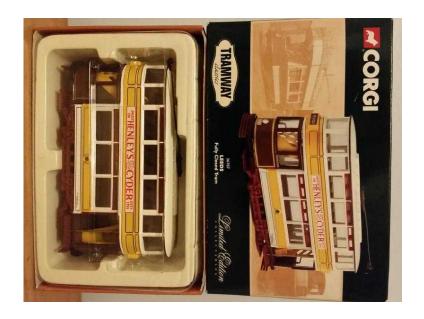

## Corgi Tramway classics diecast model 36707 (12 GBP)

Location Wales, Gwent https://www.freeadsz.co.uk/x-501523-z

Limited edition boxed and never been used Corgi Tramway classics diecast model 36707 Leeds fully closed.