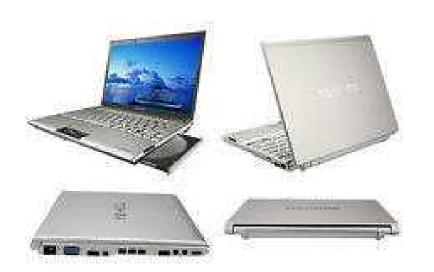

## TOSHIBA SLIM LIGHT - ,INTEL C2D, 3GB RAM, 250GB HDD, DVDRW, WIFI (149.99 GB

Location **West Midlands, West Midlands** 

https://www.freeadsz.co.uk/x-501542-z

Offering for sale a lovely, clean, refurbished TOSHIBA PORTEGE C2D.

Item Description:

This is a brilliant fast and powerful TOSHIBA.

- Intel Core 2
- 3 GB RAM
- 250GB SATA Hard Drive
- Windows 7
- Wireless
- DVD-RW. Condition:

This is a refurbished laptop, which has been fully tested and cleaned by our engineers. It is installed with Windows 7 and ready to plug and play. GREAT FOR:

OFFICE-

SCHOOL-

WORK-

INTERNET-

**BURNING-**

MOVIES-

GAMES. Item Specification:

Processor: Intel Core2,

RAM: 3GB,