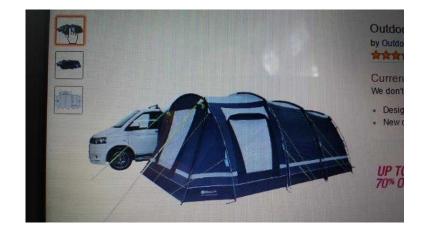

## Awning (150 GBP)

Location **South East, Surrey** https://www.freeadsz.co.uk/x-501551-z

Large freestanding awning for camper;

| <br> | Awning                                        |
|------|-----------------------------------------------|
|      | https://www.freeadsz.co.uk/x-5015             |
|      | Awning                                        |
|      | Awnir                                         |
|      | https://www.freeadsz.co.uk/x-5015<br>51-z     |
|      | Awning https://www.freeadsz.co.uk/x-5015 51-z |
|      | Awning https://www.freeadsz.co.uk/x-5015      |
|      | Awning                                        |
|      | https://www.freeadsz.co.uk/x-5015<br>51-z     |
|      | Awning https://www.freeadsz.co.uk/x-5015      |
|      | Awning                                        |
|      | https://www.freeadsz.co.uk/x-5015<br>51-z     |
|      | Awning                                        |
|      | https://www.freeadsz.co.uk/x-5015<br>51-z     |
| が記し  | Awning                                        |
|      | https://www.freeadsz.co.uk/x-5015<br>51-z     |