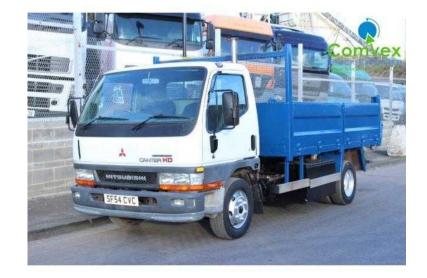

## Mitsubishi Canter 2004 (5,450 GBP)

Location Northern Ireland, County Durham https://www.freeadsz.co.uk/x-501574-z

Price: £5,450, Manufacturer: Mitsubishi Trucks, Model: CANTER STEEL TIPPER, Year: 2004, Vehicle Type: Tipper Trucks, Axle Configuration: 4x2, Carrying Capacity: 4 Tonne, Year 2004 4x2 Axle Steel Suspension Turbo Diesel Engine Manual Gearbox High Side Steel Tipper Body Front End Binotto Ram + Hydraulics Extremely Low Kms Only Covered 133,073km Excellent Working Order and Drives Like, \*, \*