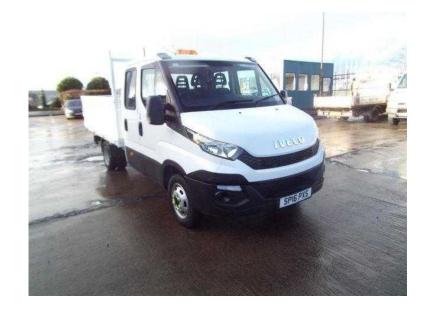

## Iveco Daily 2016 (21,250 GBP)

Location **Scotland, Fife** https://www.freeadsz.co.uk/x-501626-z

Manufacturer: Iveco, Model: Daily, Bodywork: Tipper, Mileage: 2857m, Registered: 24/03/2016, Colour: White, Reg No: SP16PXS, Stock Location: