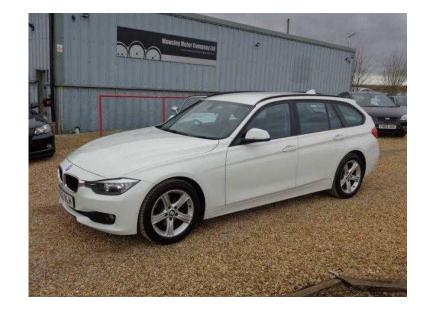

## **BMW 3 Series 2012 (8,990 GBP)**

Location **East Midlands, Leicestershire** https://www.freeadsz.co.uk/x-501634-z

Powered

|               |        |             |        |             |        |              | 烈      |               |        |              | 74.    |               | <b>智</b> |              |        |               |        |             |        |
|---------------|--------|-------------|--------|-------------|--------|--------------|--------|---------------|--------|--------------|--------|---------------|----------|--------------|--------|---------------|--------|-------------|--------|
| https<br>34-z |        | http<br>34∹ | · NT · | http<br>34- |        | http<br>34-3 |        | https<br>34-z |        | http<br>34-: |        | https<br>34-z |          | http<br>34-2 | _      | https<br>34-z | *41    | http<br>34⊹ |        |
| z<br>z        | BMW    | z://wwv     | BMW    | Z.          | BMW    | z<br>z       | BMW    | s://wwv       | BMW    | Z.           | BMW    | z<br>z        | BMW      | z-Z          | BMW    | z<br>Z        | BMW    | Z://wwv     | BMW    |
| w.freea       | ω      | w.freea     | ω      | w.freea     | ω      | w.freea      | ω      | w.freea       | ω      | w.freea      | ω      | w.freea       | ω        | w.freea      | ω      | v.freea       | ω      | w.freea     | ω      |
| ıdsz.co.uk    | Series | ıdsz.co.uk  | Series | ıdsz.co.uk  | Series | ıdsz.co.uk   | Series | ıdsz.co.uk    | Series | ıdsz.co.uk   | Series | ıdsz.co.uk    | Series   | ıdsz.co.uk   | Series | ıdsz.co.uk    | Series | ıdsz.co.uk  | Series |
| /x-5016       | 2012   | /x-5016     | 2012   | /x-5016     | 2012   | /x-5016      | 2012   | /x-5016       | 2012   | /x-5016      | 2012   | /x-5016       | 2012     | /x-5016      | 2012   | /x-5016       | 2012   | /x-5016     | 2012   |