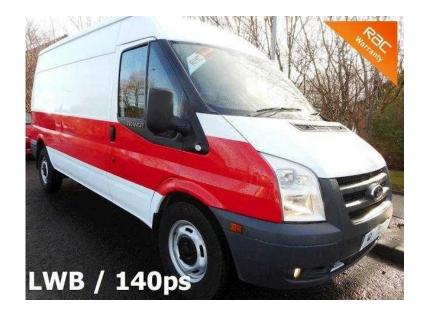

## Ford Transit 2012 (7,250 GBP)

Location **Scotland, Kinross-Shire** https://www.freeadsz.co.uk/x-501672-z

2012 Ford Transit T350 Long wheelbase medium roof, 2.2TDCi with the big 140ps output & 6 speed 'box and just 54,000 miles from new. Ex NHS, so extremely well looked after. Very high spec, with many rare options such as air conditioning, built in bluetooth, electric pack, factory rear step and parking sensors, rear grab handles heated screen, front fog lamps and the 140ps engine. Spare key present. Full fibre glass lining ( as opposed to usual wooden lining ) great for hosing out and keeps its look well. Combined it goes to make an immense spec for a Transit van and really is the ultimate package. Incredibly well priced for a van of this age, spec and mileage. Fully workshop checked prior to sale and sold with 3 month RAC warranty, please call us on 0141 771 3990 0141 771 39...(click to reveal full phone number) for more information. Features, Big BHP engine, Electric windows, folding tea table, Free delivery to 99% of UK mainland. Fully workshop inspected, Heated front screen, ipod aux connector Electric