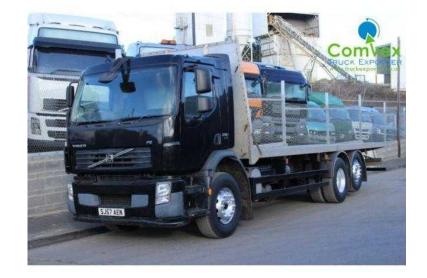

## Volvo FE280 (8,950 GBP)

Location **Northern Ireland, County Durham** https://www.freeadsz.co.uk/x-501944-z

Price: £8,950, Manufacturer: Volvo Trucks, Model: FE 280 / FLATBED, Vehicle Type: Rigid Trucks, Axle Configuration: 6x2, Carrying Capacity: 15 Tonne, Year 2008, 6x2 Axle, Rearlift, 280hp Engine, 6 Speed Manual Gearbox, 26ft Flatbed Body, Very Low Kms, Only Covered 294,485km, Excellent Condition All, \*,