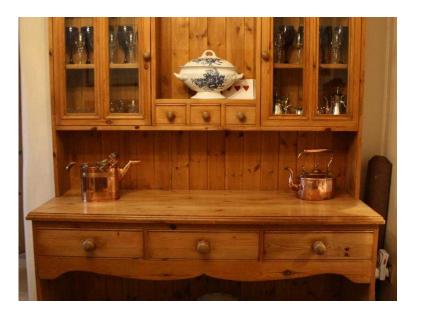

## Dark Wood Pine Dresser (500 GBP)

Location South East, Oxfordshire https://www.freeadsz.co.uk/x-501977-z

Dark Wood Pine Dresser. Height 1.98m, width 1.5m, depth. In two parts. In excellent condition. Buyer.