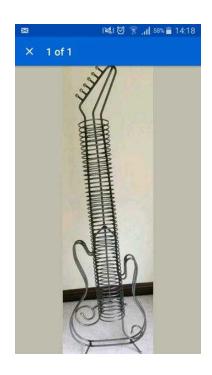

## **VINTAGE CD DVD RACK TOWER DESIGNER GUITAR SHAPE (15 GBP)**

East of England, Cambridgeshire Location https://www.freeadsz.co.uk/x-501994-z

In like new condiction. Boyfriend moved in and no space for this unique upcycled cd rack tower guitar. Thank you for looking!;