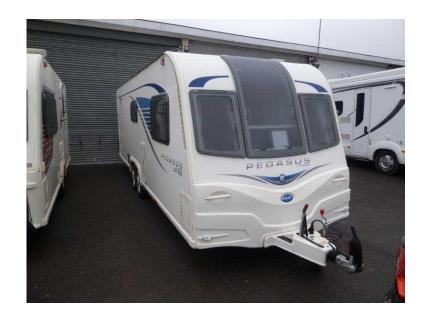

## Bailey Pegasus GT65 Bolonga 2013 Twin axle with Power Touch Motor Movers (14,99

South West, Wiltshire Location https://www.freeadsz.co.uk/x-502181-z

Ill health forces sale of our Bailey Pegasus GT65 Bolonga 2013 Twin axle with Power Touch motor movers which alone cost £1400, allows you to easily engage the mover and manoeuvre the caravan into position by remote control. The caravan has the upgraded upholstery including curtains and cushions. Alloy wheels, Steel spare wheel, Two Alko wheel locks, Alko AKS hitch head stabiliser, 4 berth, fixed double bed, two full-length single beds, Heki skylight and full length front window, full cooker with dual fuel gas and electric hobs, full size oven and grill, Microwave, Full size fridge/Freezer. Whale blown air heating and water system with upgraded water pump, free standing table, front draw unit with pull out table, loose fitting carpets, blinds and flyscreens on all windows and door, huge end washroom with walkin separate shower, hand basin and swivel cassette toilet, TV directional Aerial with three TV points, Stereo Radio/MP3/CD player, AluTech body shell with GRP outer skin, new 110A leisure battery, Calorlight gas bottle with free refill available. Everything required for instant use available for sale separately. Full approved service every year including 2017, full damp reports, no dents or bumps. Never had finance on the caravan so totally HPI clear. Excellent condition. Viewing recommended. MIRO – 1443 kg MTPLM - 1606 kg Internal Length - 6.23 mtr / 20? 5? Shipping Length - 7.93 mtr / 26? 0? Width -2.23 mtr / 7? 4? Awning Size - 1093 cm Contact 07957 243187 07957 2431...(click to reveal full phone number) for further