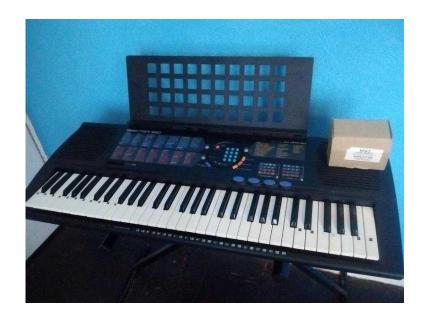

## Yamaha PSR180 Keyboard (no box) (Stand also available) (50 GBP)

Location **South East, Berkshire** https://www.freeadsz.co.uk/x-502234-z

Yamaha PSR180 Keyboard (No Box) An organ stand is available for an additional £10.00 100 AWM (Advanced Wave Memory) tone generation system.

100 Rhythms and Accompaniment Styles - A wide choice of 100 Rhythm and Accompaniment styles covering musical genres from all over the world. By simply playing a chord in the Auto Accomp. section of the keyboard, the Auto Accompaniment will produce a fully orchestrated accompaniment automatically.

One Touch Settings Provide the Perfect Voice Every Time - The instant you make a selection from any of the 100 Accompaniment or Rhythm styles, 20 Demo Songs or 20 Jam Tracks, the suggested tempo and a perfectly matched voice from the 100 AWM voice library will be automatically selected.

Play Along With Any of the 20 Demo songs With "Minus One" - Press the Minus One button and the melody will be muted so you can play along yourself.

Jam To Popular Chord Progressions With the 20 Pattern Jam Track - Special "Jam Tracks" combine popular chord progressions with appropriate music styles.

Sound Effect and Drum Pads - Four pads that you can use to play an additional 16 different sound effects (4 x 4 sets) or 16 different drum voices (4 x 4 sets).